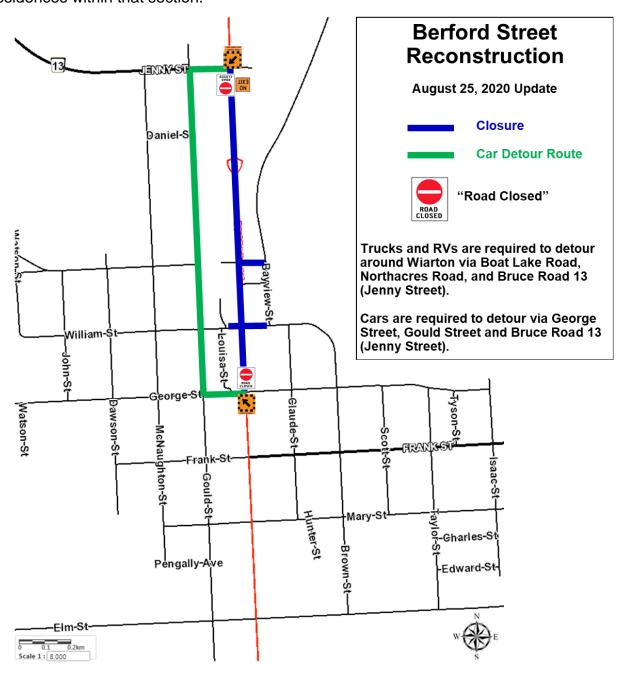

## Berford Street Reconstruction and Road Closure August 25, 2020 Update

The Berford Street Reconstruction Project is entering its next phase. Beginning Tuesday, August 25, 2020, Berford Street will be closed from George Street north to Division Street. Division Street will also remain closed between Berford Street and Bayview Street, meaning that Berford Street from Division Street to Jenny Street will still only be providing access for the Beer Store, The Co-operators Group and the few residences within that section.