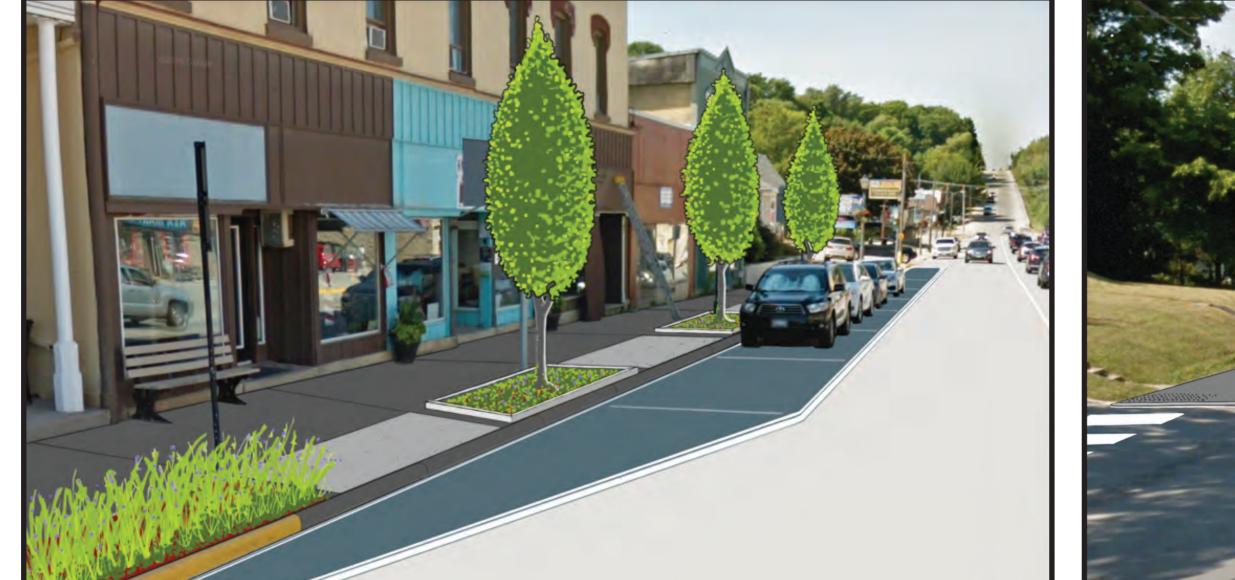

## Berford Street - Imagery

typical Berford Street perspective

Berford Street at Mary Street, looking North