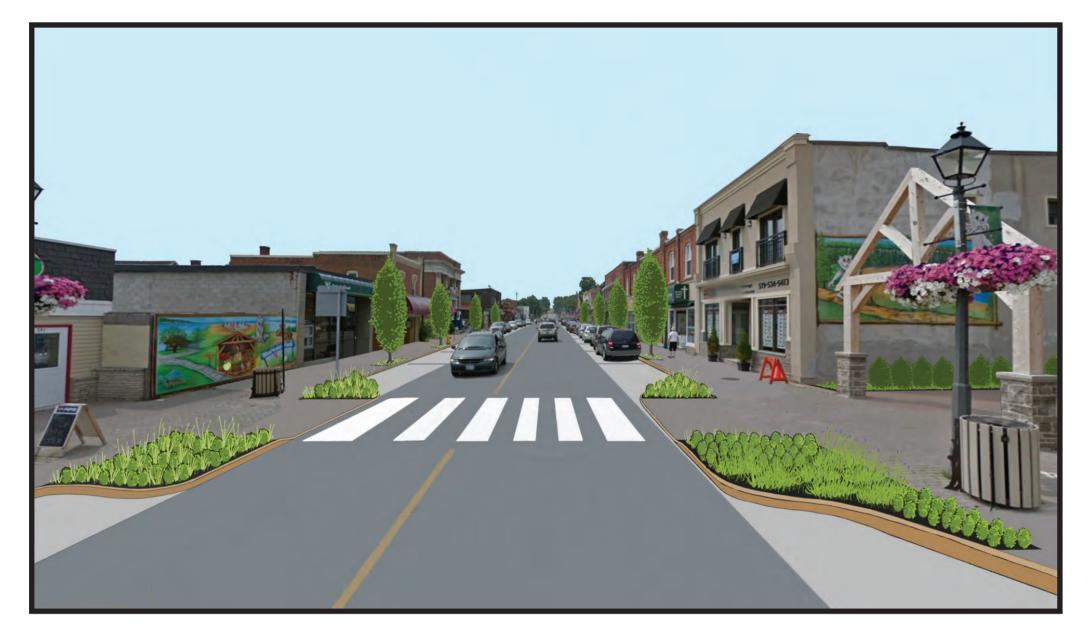

# Berford Street - Mary St to Frank St



typical section - Mary St to Frank St

## Berford Street - Frank St to George St





key plan

## Berford Street - George St to William St





Berford Street typical section

### Berford Street - William St to Division St



## Berford Street - Imagery



typical Berford Street perspective



Berford Street at Mary Street, looking North



### typical mid-block crossing



### shelter structure and rock feature

images from Downtown Wiarton Streetscape Improvement Plan, 2016 by Basterfield & Associates

**street lighting** images from Downtown Wiarton Streetscape Improvement Plan, 2016 by Basterfield & Associates



seating, benches, trash receptacle, decorative guardrail and bike racks images from Downtown Wiarton Streetscape Improvement Plan, 2016 by Basterfield & Associates