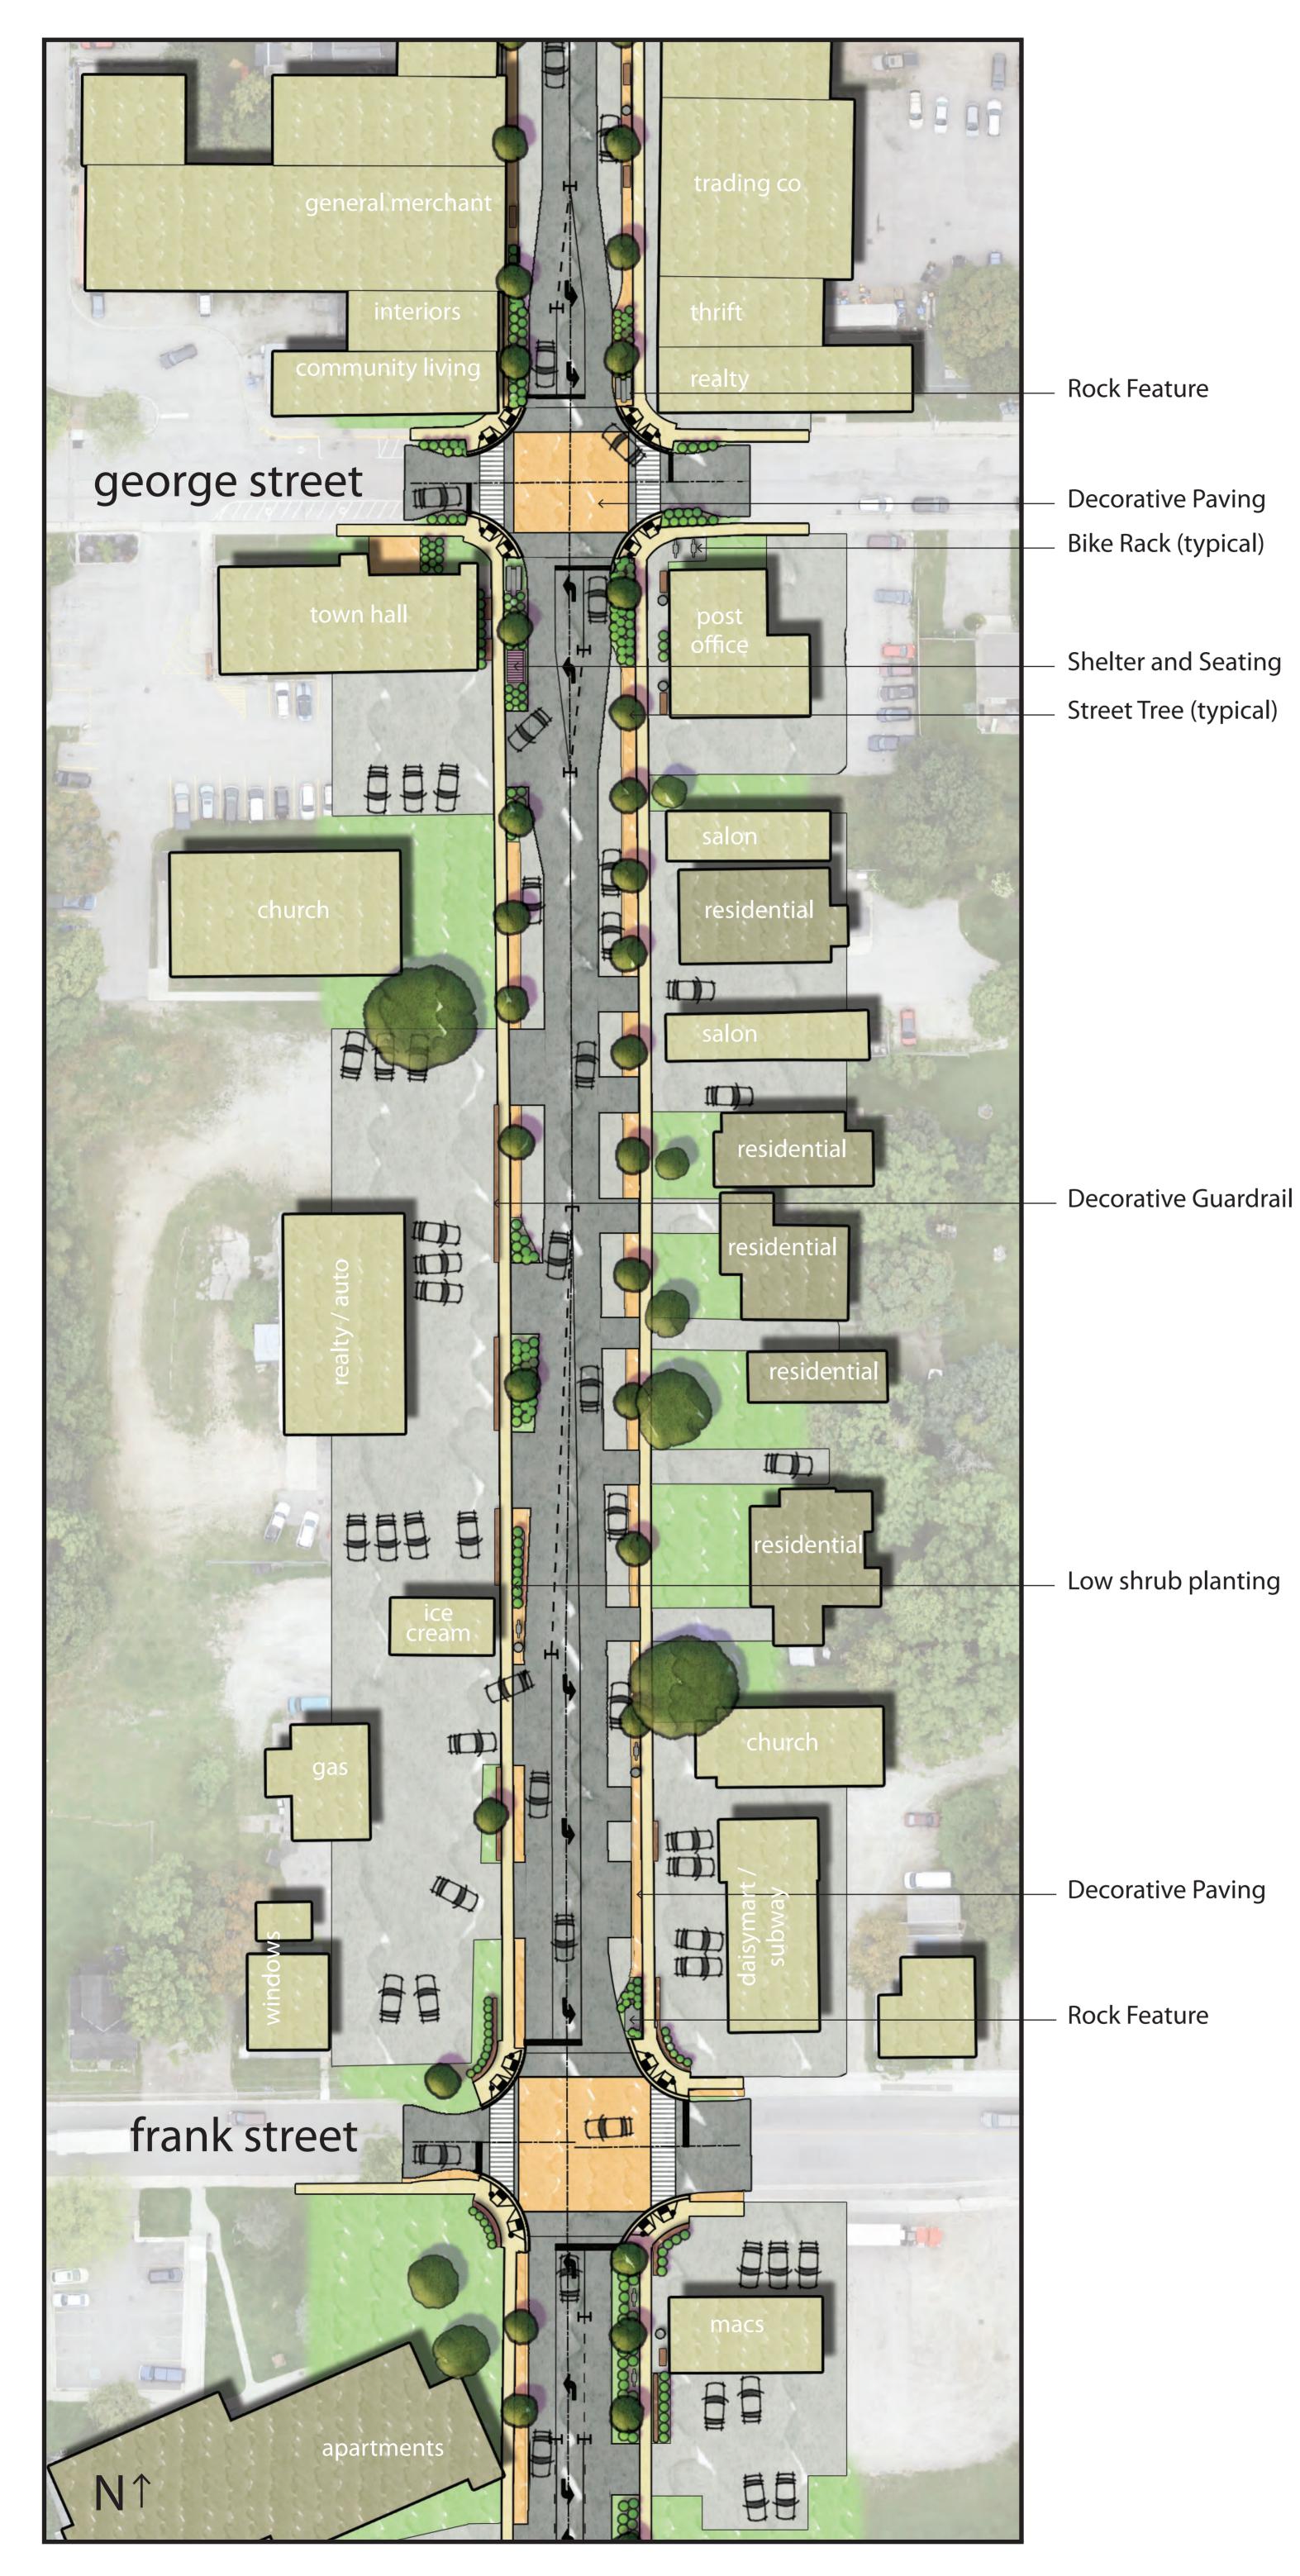

# Berford Street - Mary St to Frank St



typical section - Mary St to Frank St

## Berford Street - Frank St to George St





key plan

## Berford Street - George St to William St





Berford Street typical section

### Berford Street - William St to Division St



## Berford Street - Imagery



typical Berford Street perspective



Berford Street at Mary Street, looking North



### typical mid-block crossing



### shelter structure and rock feature

images from Downtown Wiarton Streetscape Improvement Plan, 2016 by Basterfield & Associates

**street lighting** images from Downtown Wiarton Streetscape Improvement Plan, 2016 by Basterfield & Associates



seating, benches, trash receptacle, decorative guardrail and bike racks images from Downtown Wiarton Streetscape Improvement Plan, 2016 by Basterfield & Associates