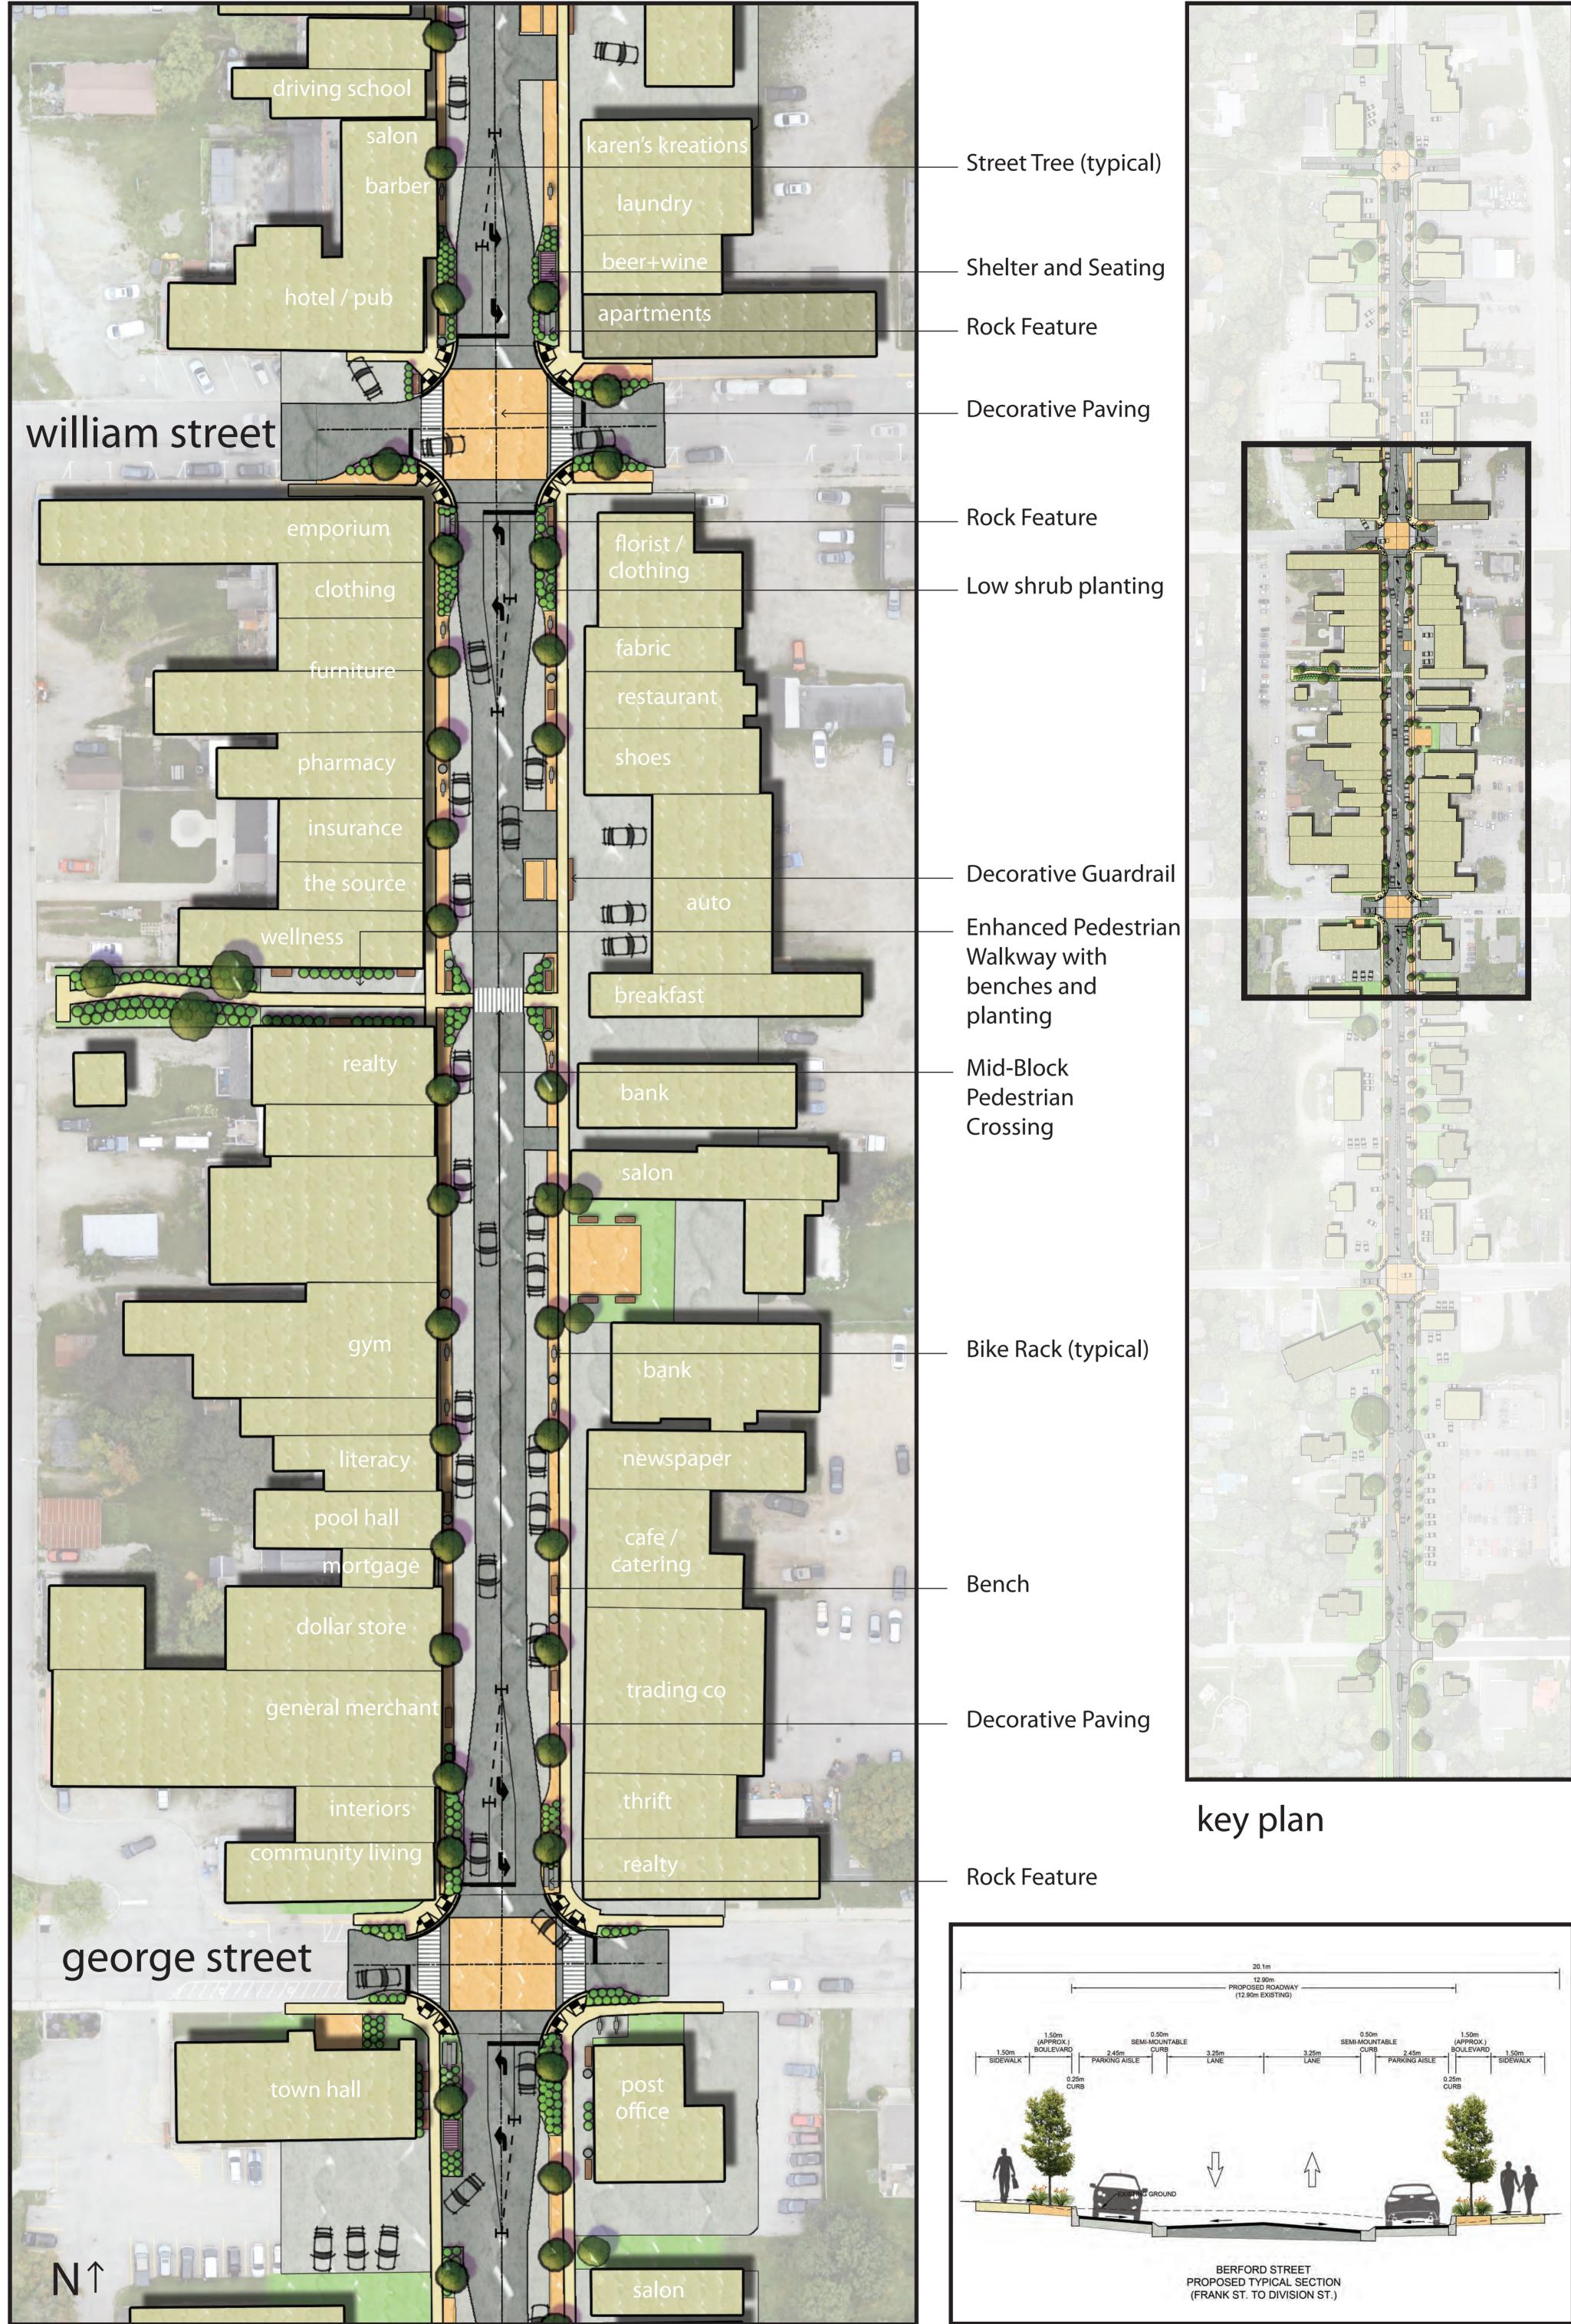

## Berford Street - George St to William St

Berford Street typical section

### Berford Street - William St to Division St