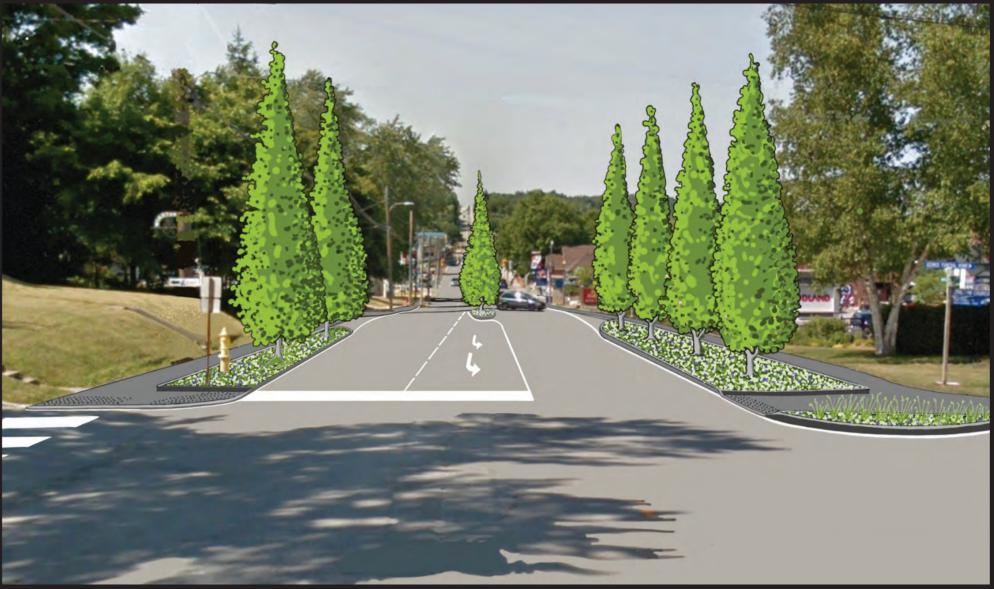

# Berford Street - Mary St to Frank St



typical section - Mary St to Frank St

## Berford Street - Frank St to George St





key plan

## Berford Street - George St to William St





Berford Street typical section

### Berford Street - William St to Division St



## Berford Street - Imagery



typical Berford Street perspective



Berford Street at Mary Street, looking North



### typical mid-block crossing



### shelter structure and rock feature

images from Downtown Wiarton Streetscape Improvement Plan, 2016 by Basterfield & Associates

**street lighting** images from Downtown Wiarton Streetscape Improvement Plan, 2016 by Basterfield & Associates



seating, benches, trash receptacle, decorative guardrail and bike racks images from Downtown Wiarton Streetscape Improvement Plan, 2016 by Basterfield & Associates