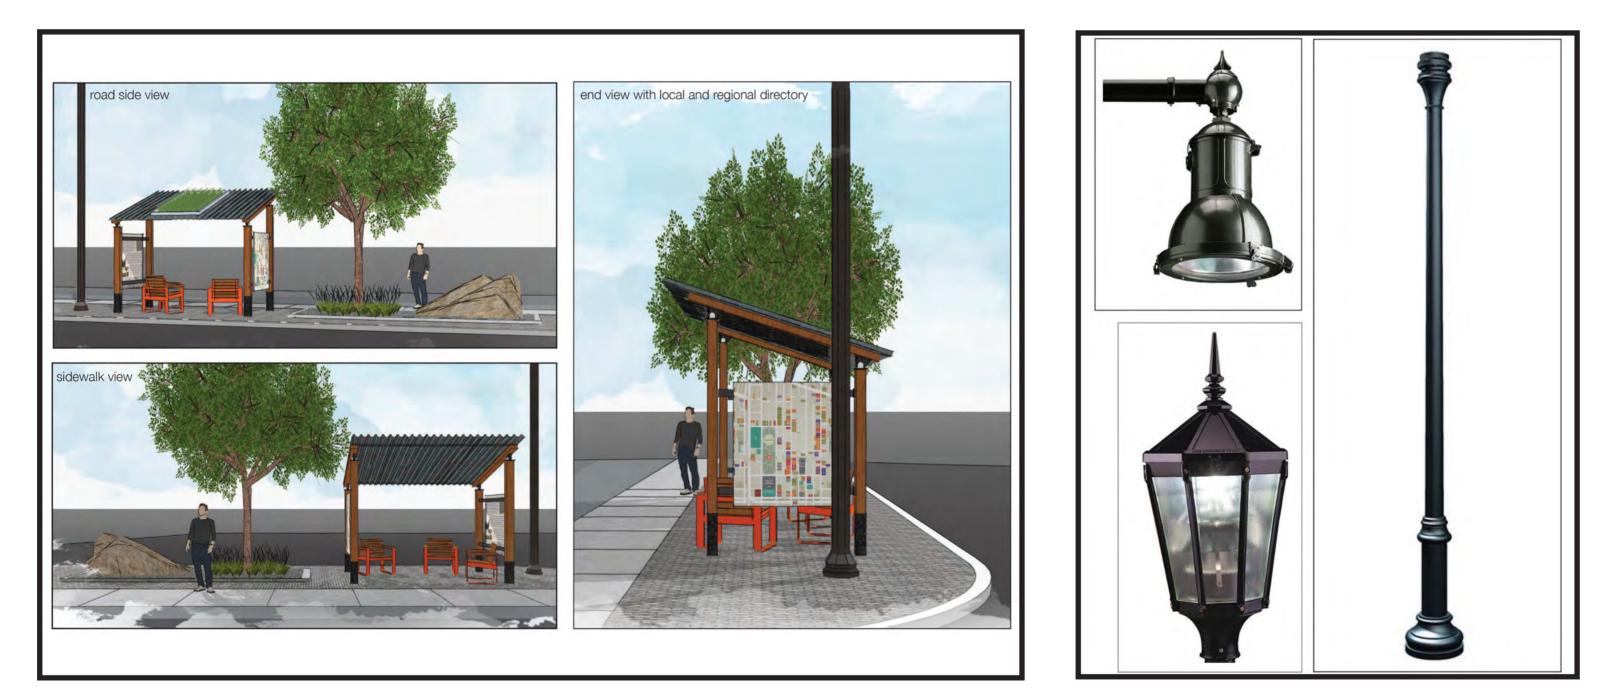

### shelter structure and rock feature

images from Downtown Wiarton Streetscape Improvement Plan, 2016 by Basterfield & Associates

**street lighting** images from Downtown Wiarton Streetscape Improvement Plan, 2016 by Basterfield & Associates