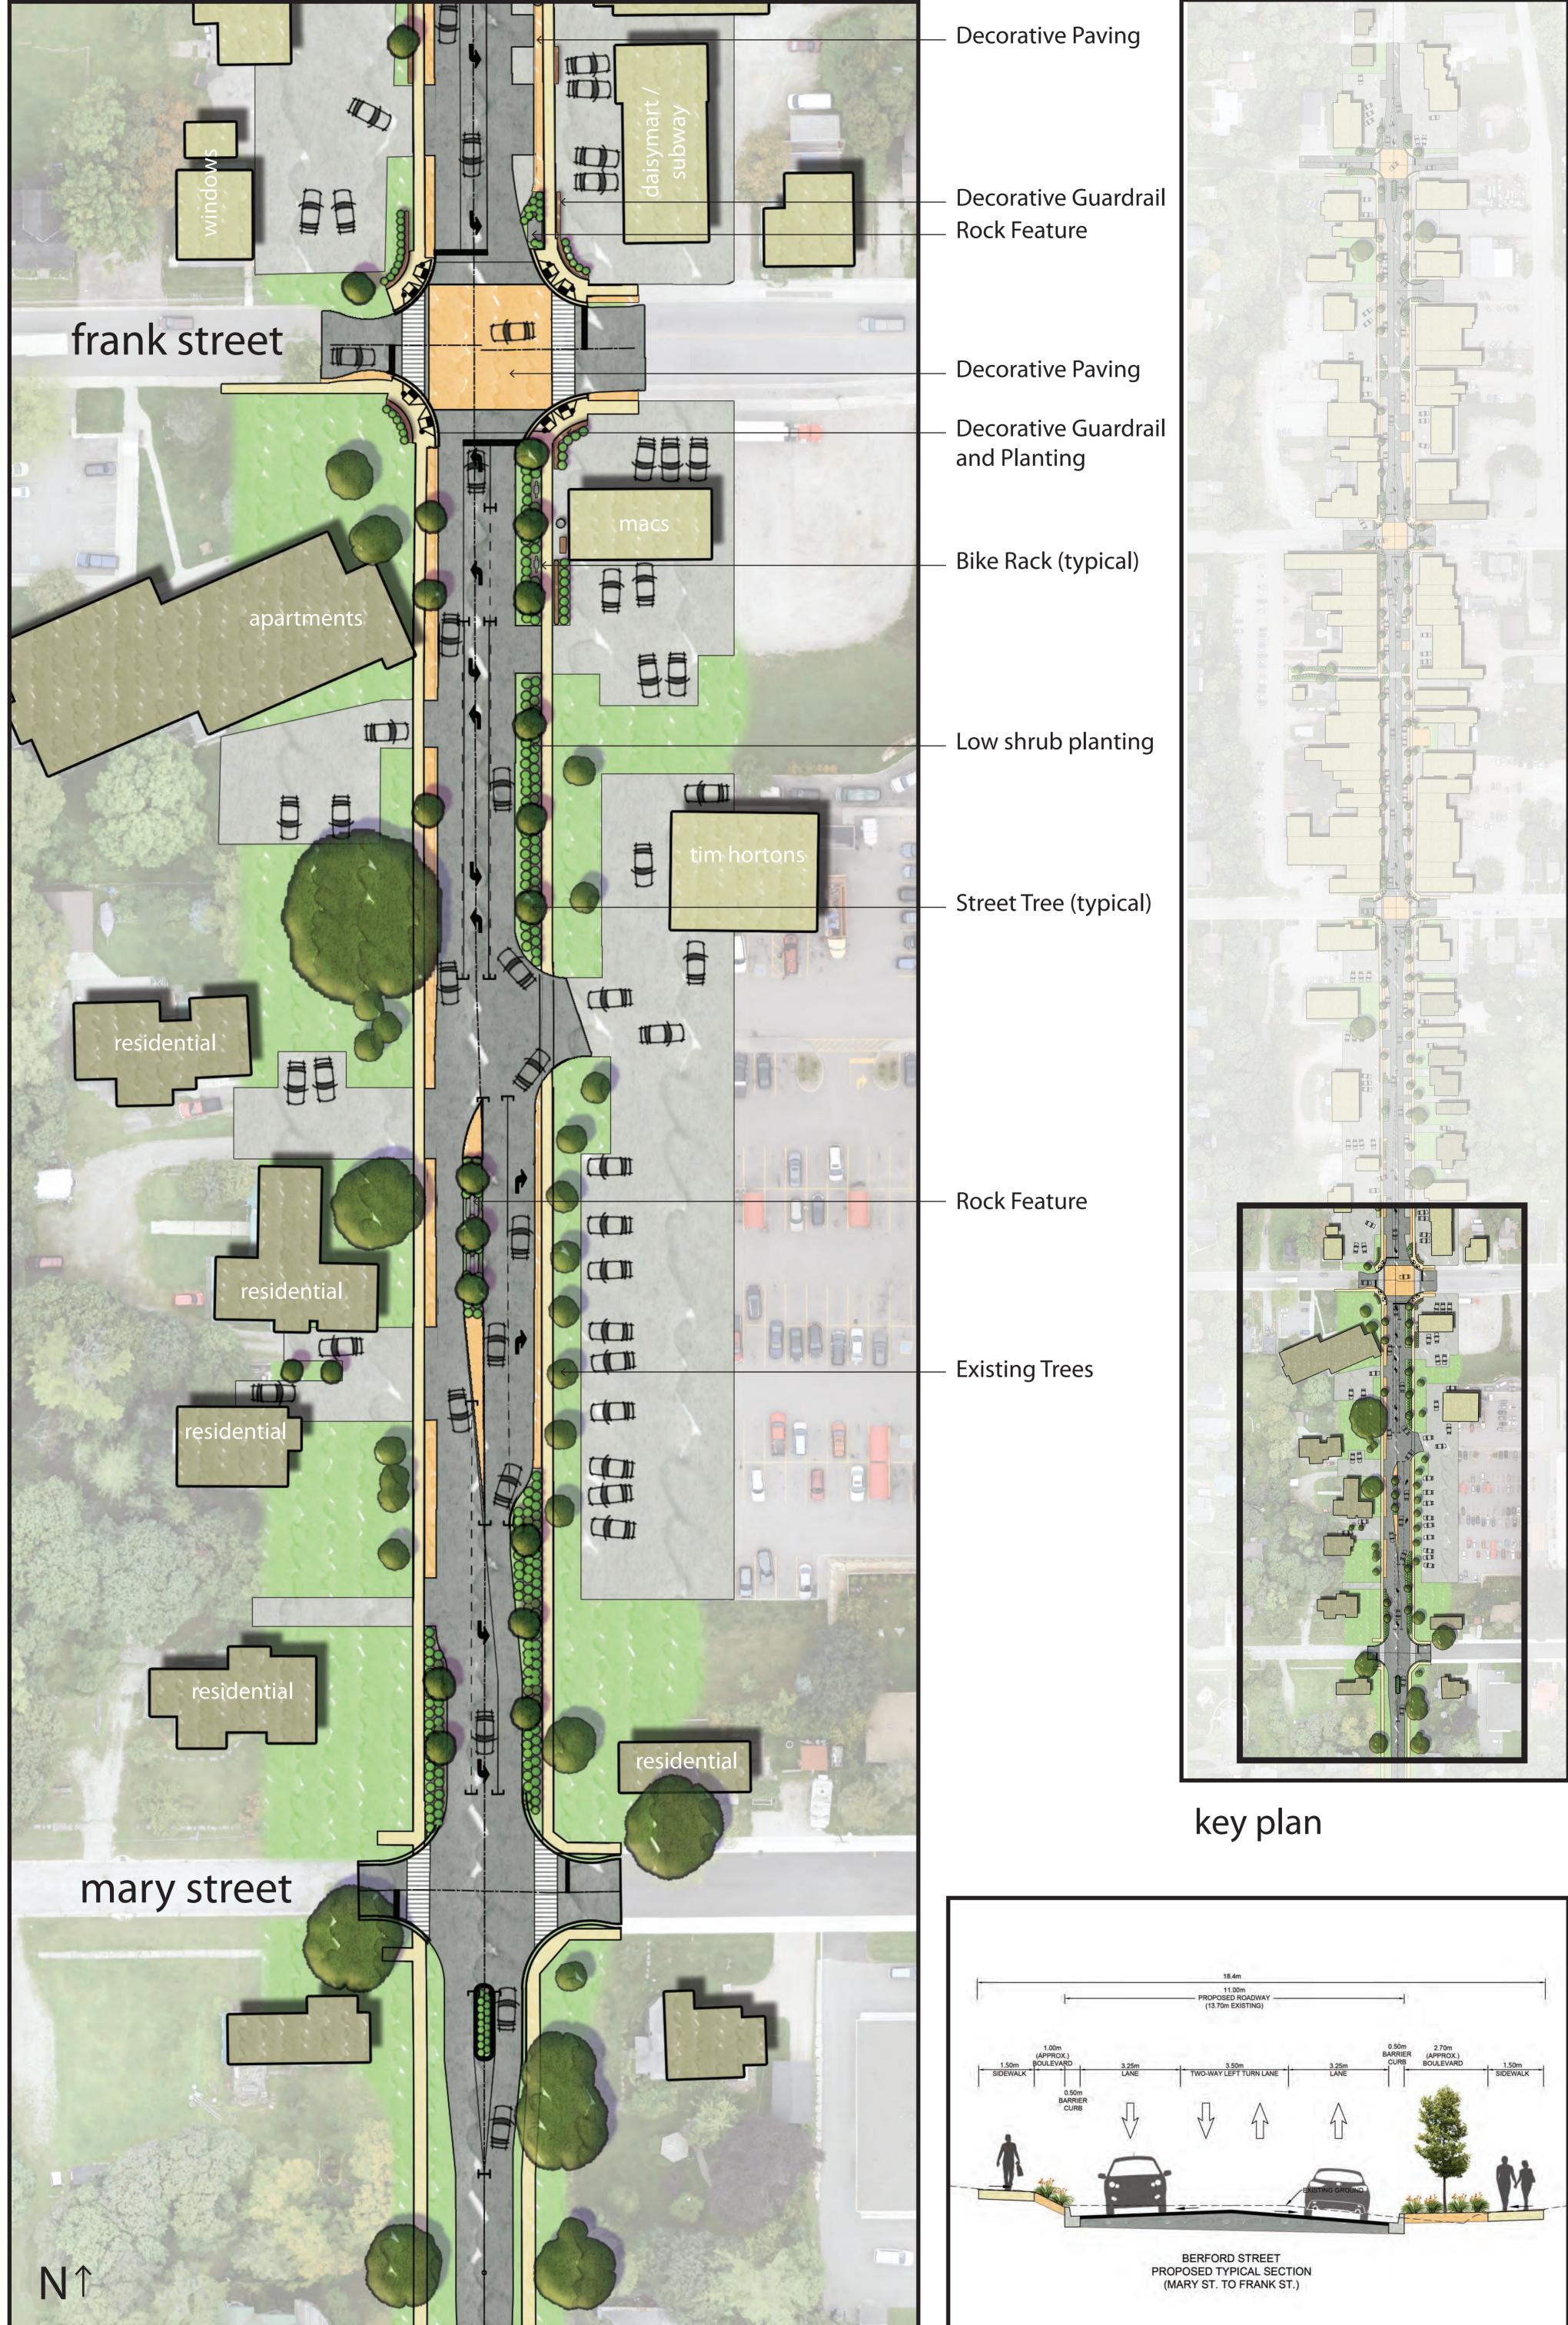

# Berford Street - Mary St to Frank St



typical section - Mary St to Frank St

## Berford Street - Frank St to George St





key plan

## Berford Street - George St to William St





Berford Street typical section

### Berford Street - William St to Division St



## Berford Street - Imagery



typical Berford Street perspective



Berford Street at Mary Street, looking North



### typical mid-block crossing



### shelter structure and rock feature

images from Downtown Wiarton Streetscape Improvement Plan, 2016 by Basterfield & Associates

**street lighting** images from Downtown Wiarton Streetscape Improvement Plan, 2016 by Basterfield & Associates



seating, benches, trash receptacle, decorative guardrail and bike racks images from Downtown Wiarton Streetscape Improvement Plan, 2016 by Basterfield & Associates