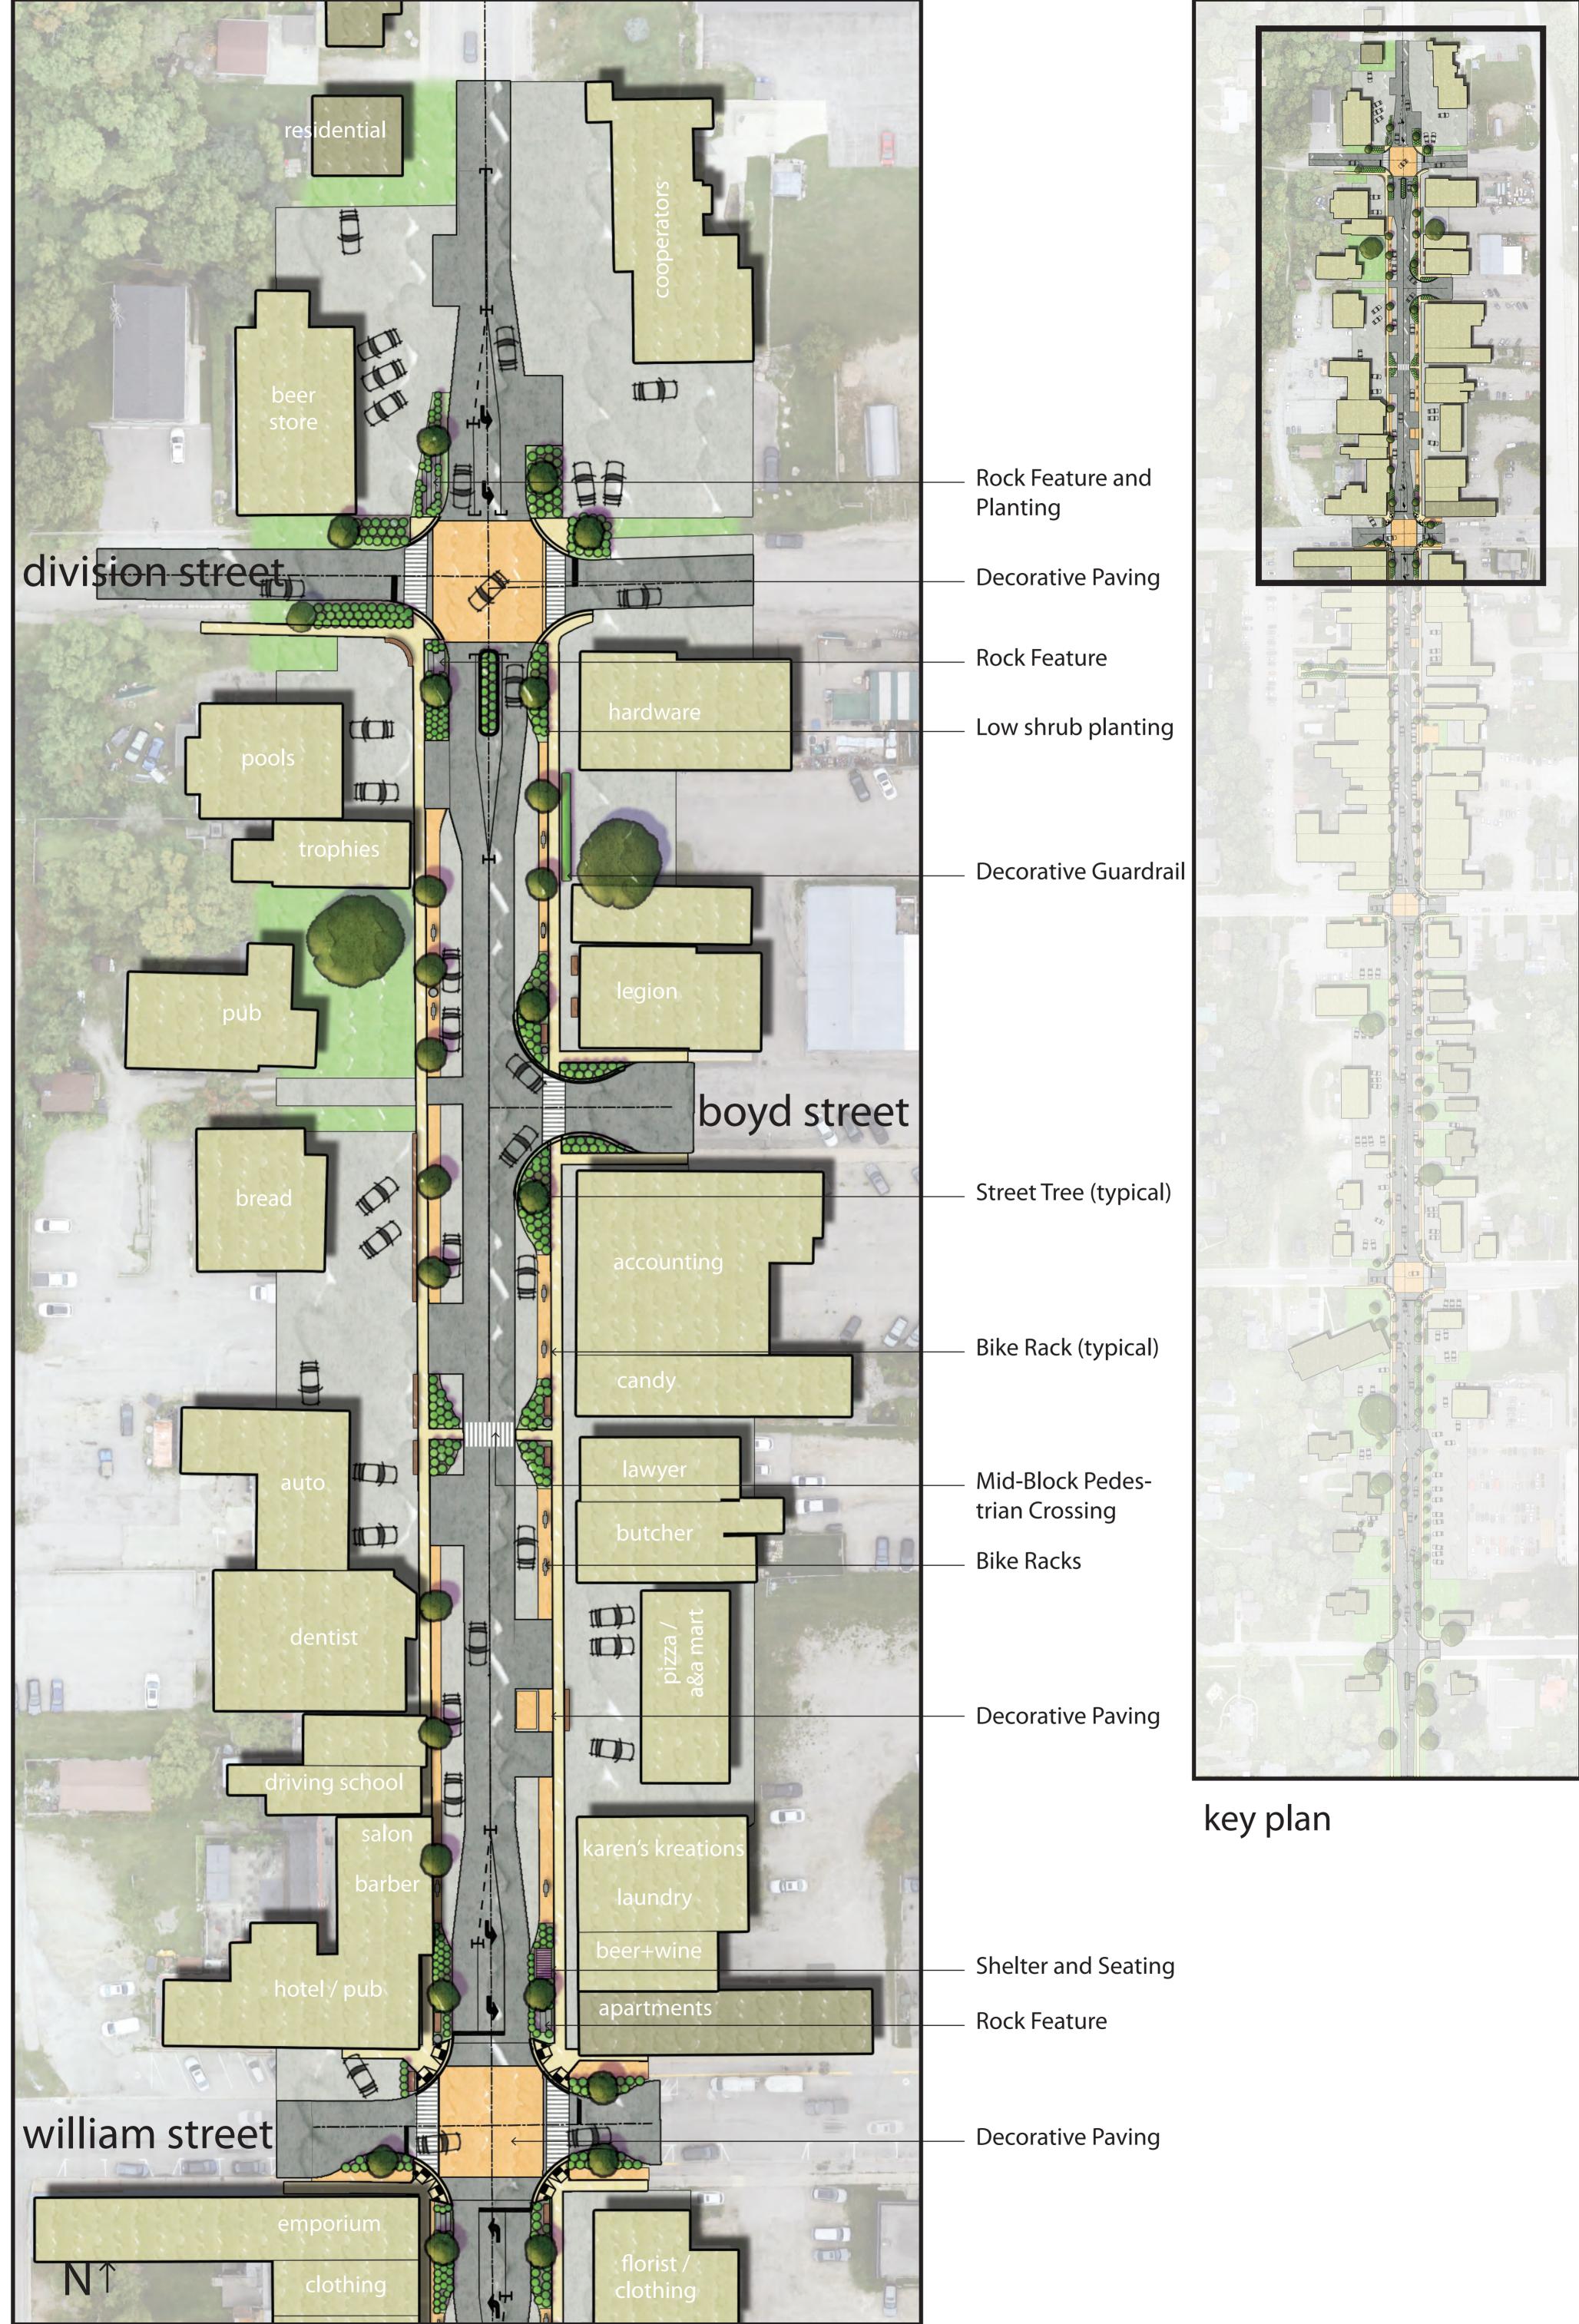

# Berford Street - Mary St to Frank St

typical section - Mary St to Frank St

## Berford Street - Frank St to George St

key plan

## Berford Street - George St to William St

Berford Street typical section

### Berford Street - William St to Division St