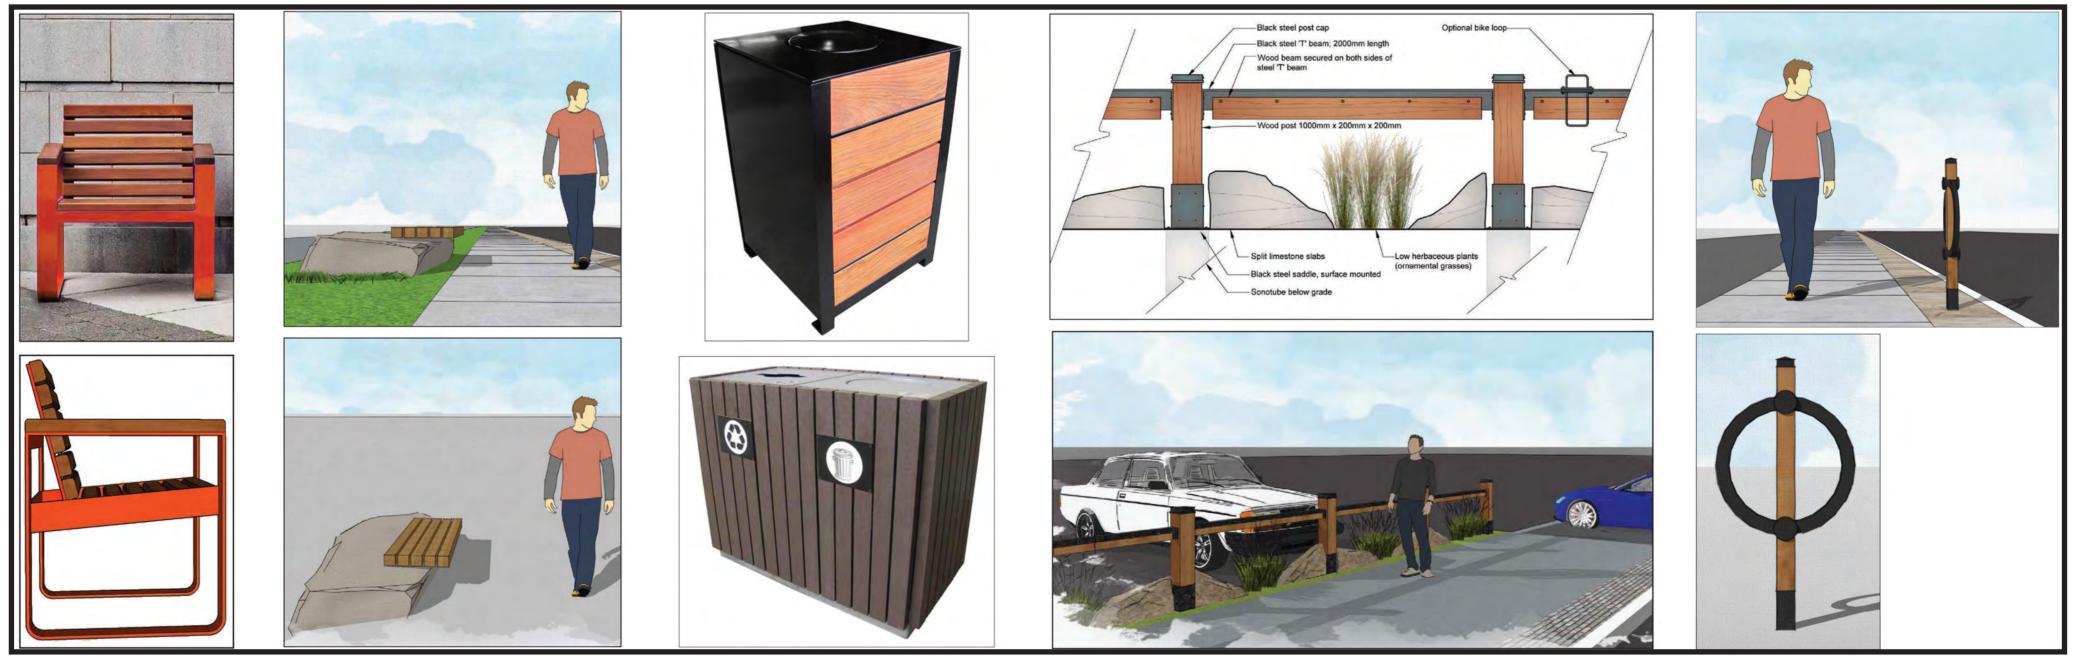

seating, benches, trash receptacle, decorative guardrail and bike racks images from Downtown Wiarton Streetscape Improvement Plan, 2016 by Basterfield & Associates