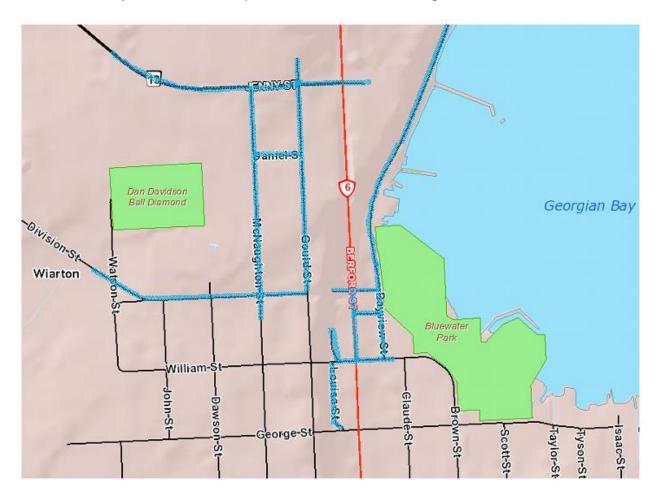

## **Berford Street Reconstruction**

April 20, 2021

Hydro outage notice - As part of the Berford Street Reconstruction project, Hydro One will be conducting a planned power outage on Sunday, April 25, 2021 from 6 am to 11 am. A map of the affected area of Wiarton is attached.

We would also request that the public avoids Berford Street during the outage as it will be a very busy spot with Hydro crews conducting the necessary upgrades.

We thank everyone for their cooperation and understanding.